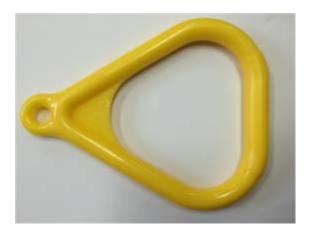

Rainbow Play Systems has advised that the trapeze rings may have the potential to crack or break while in use. Please stop use of the ring set and contact the Costco Call Center at 1-800-955-2292 Monday – Friday - 5:00 a.m. to 8:00 p.m. (PST) / Saturday - Sunday - 6:00 a.m. to 6:00 p.m. (PST) to request a replacement set of rings. The ring set will be shipped to you free of charge.

## **Trapeze Ring**

We apologize for this inconvenience.