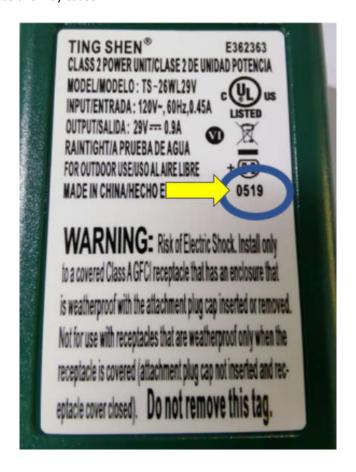

It has been brought to our attention that there may be a quality issue with the lights not working. It appears that the plug with the code of (0519) could malfunction. Please note there is NO SAFETY ISSUE with the original (0519) plug. See circled area on image.