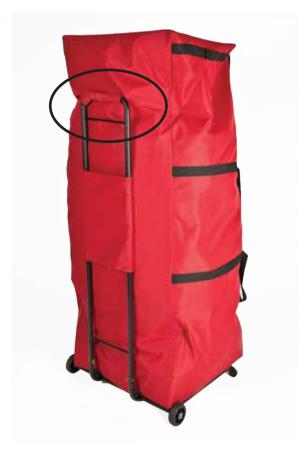

November 11, 2014

RE: Faulty Frame Strap - XL Tree Dolly (Costco Item #660272)

Dear Valued Customer,

After doing a random post-shipment inspection of our bags produced in 2014, we discovered that the upper strap that attaches to the dolly frame was not made to our specifications. As a result, we're in the process of making new bags and will ship a replacement bag to you as soon as we get them in. Please note the information below and accept our sincerest apologies for any inconvenience this has caused.

- The new bag will be shipped directly to you sometime between 12/1/2014 and 12/15/2014 at no additional cost to you.
- -Please remove your old bag from the frame and replace with the new bag. (There is nothing wrong with the frame, so a replacement frame will not be sent to you)
- -No need to return anything to Costco.
- -Feel free to keep or discard the old bag
- -Please call us at 1-888-992-2448 should you have any questions, comments or concerns.