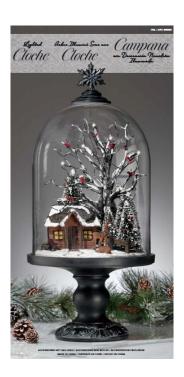

1305 Republican Street Seattle, WA 98109-8802 Telephone: (877) 699-8900

October 15, 2015

Dear Costco Member,

Costco records indicate you have recently purchased item number 989062 Lighted Cloche between September 21 2015 and October 13 2015.