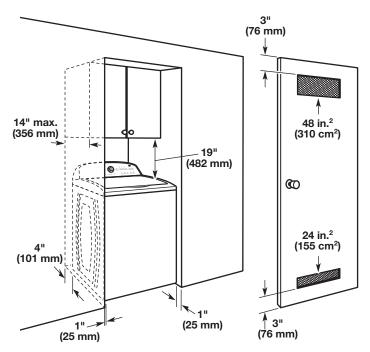

#### **Recessed area or closet installation**

Dimensions show recommended spacing allowed, except for closet door ventilation openings which are minimum required. This washer has been tested for installation with spacing of 0" (0 mm) clearance on the sides. Consider allowing more space for ease of installation and servicing, and spacing for companion appliances and clearances for walls, doors, and floor moldings. Add spacing of 1" (25 mm) on all sides of washer to reduce noise transfer. If a closet door or louvered door is installed, top and bottom air openings in door are required.