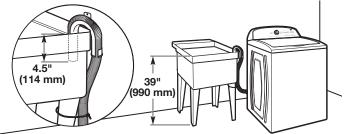

#### Laundry tub drain system

Minimum capacity: 20 gal. (76 L). Top of laundry tub must be at least 39" (990 mm) above floor; install no higher than 96" (2.44 m) from bottom of washer.

**IMPORTANT:** To avoid siphoning, no more than 4.5" (114 mm) of drain hose should be inside standpipe or below the top of wash tub. Secure drain hose with cable tie.