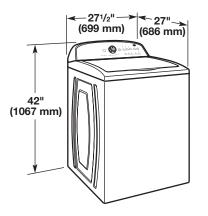

## PRODUCT MODEL NUMBERS

WTW5000D, WTW8000D, WTW7000D, WTW7300D

Washer Dimensions: