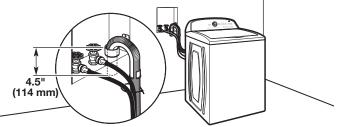

#### Laundry tub drain system

Minimum capacity: 20 gal. (76 L). Top of laundry tub must be at least 39" (990 mm) above floor; install no higher than 96" (2.44 m) from bottom of washer.

**IMPORTANT:** To avoid siphoning, no more than 4.5" (114 mm) of drain hose should be inside standpipe or below the top of wash tub. Secure drain hose with cable tie.