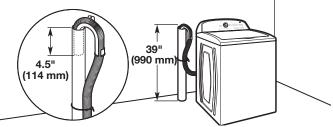

### Floor standpipe drain system

Minimum diameter for a standpipe drain: 2" (51 mm). Minimum carry-away capacity: 17 gal. (64 L) per minute. Top of standpipe must be at least 39" (990 mm) high; install no higher than 96" (2.44 m) from bottom of washer. If you must install higher than 96" (2.44 m), you will need a sump pump system.

#### Laundry tub drain system

Minimum capacity: 20 gal. (76 L). Top of laundry tub must be at least 39" (990 mm) above floor; install no higher than 96" (2.44 m) from bottom of washer.

**IMPORTANT:** To avoid siphoning, no more than 4.5" (114 mm) of drain hose should be inside standpipe or below the top of wash tub. Secure drain hose with cable tie.