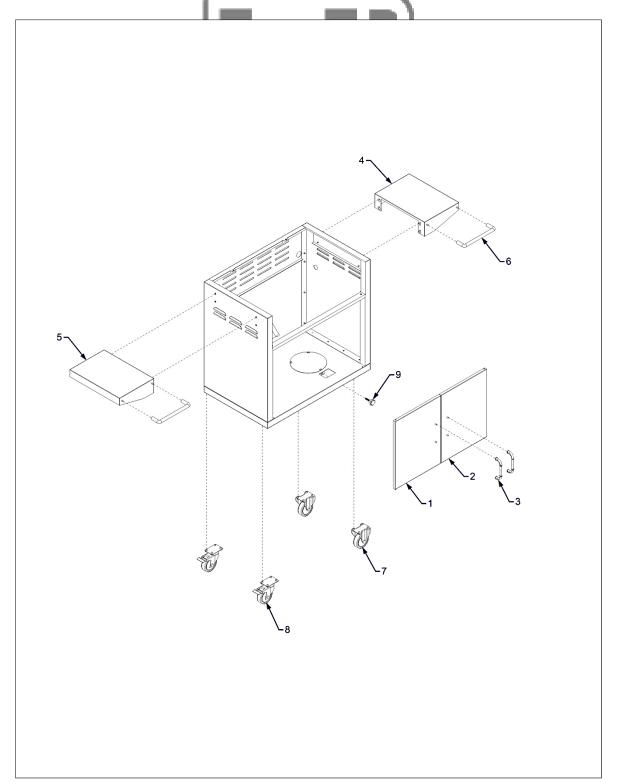

# PARTS LIST MODEL #45550 30" CART BOTTOM

| REF# | PARTS # | DESCRIPTION                   | QTY | WARRANTY PERIOD |
|------|---------|-------------------------------|-----|-----------------|
| 1    | 45500   | LEFT DOOR PANEL               | 1   | 1 Yr            |
| 2    | 45501   | RIGHT DOOR PANEL              | 1   | 1 Yr            |
| 3    | 16572   | DOOR HANDLE                   | 2   | 1 Yr            |
| 4    | 45509   | SIDE SHELF - RIGHT            | 1   | 1 Yr            |
| 5    | 45510   | SIDE SHELF - LEFT             | 1   | 1 Yr            |
| 6    | 45505   | SIDE SHELF HANDLE             | 2   | 1 Yr            |
| 7    | 16513   | FIXED CASTERA A LICE A A LICE | 2   | 1 Yr            |
| 8    | 16514   | SWIVEL CASTER                 | 2   | 1 Yr            |
| 9    | 75321   | TANK RETENTION BOLT           | 1   | 1 Yr            |

# **EXPLODED ILLUSTRATION**