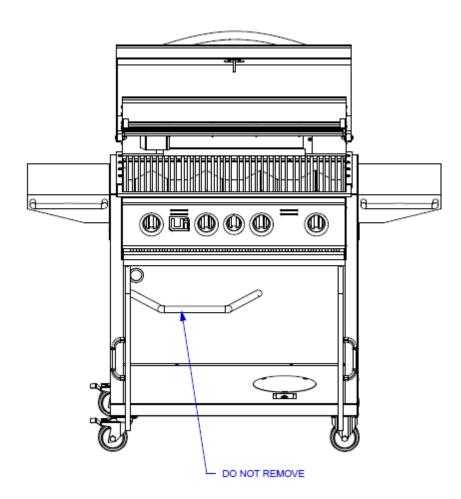

WARNING! Do not remove the secondary tank prevention bar. Storing a second tank in your cart could cause serious injury.