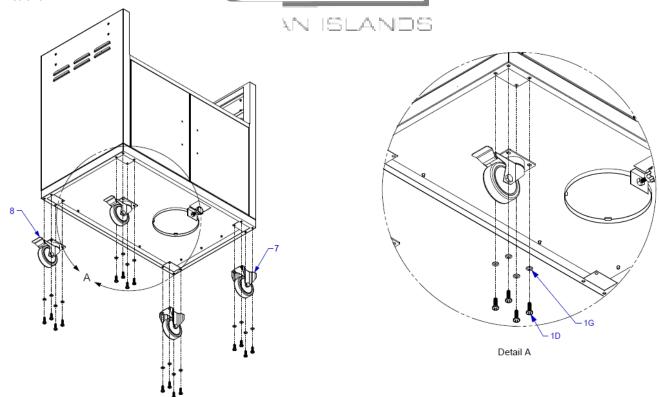

Step #1. Remove the four casters, screws and washers from the included package. Assemble the casters onto the bottom panel of the cart body with four 1" phillips head screws (1D) and four 5/8" medium flat washers (1G) per caster. Be sure to attach the two casters with brakes on the same end. Note: Hand tighten all caster screws prior to tightening with a screwdriver. Failure to do so may cause irreparable damage to the caster screws.

# **EXPLODED ILLUSTRATION**