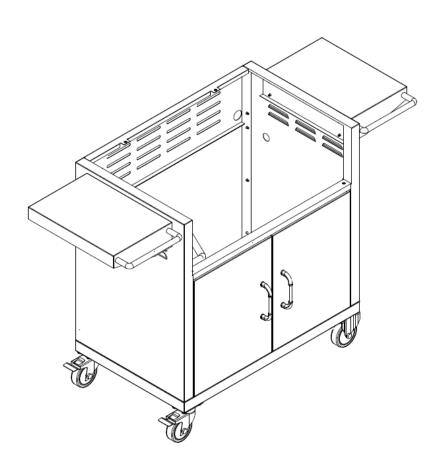

## **ASSEMBLY INSTRUCTIONS**

Before attempting to assemble your grill cart, check that all the necessary parts are included by using the illustrated parts list. Inspect parts for any damage and contact our service center or local dealer for replacement of any damaged parts. Do not assemble or operate a grill cart that appears to be damaged. For your safety, Bull recommends the assistance of another person when assembling larger and/or heavier items.

Step #1. Remove the four casters, screws and washers from the included package. Assemble the casters onto the bottom panel of the cart body with four 1" phillips head screws (1D) and four 5/8" medium flat washers (1G) per caster. Be sure to attach the two casters with brakes on the same end. Note: Hand tighten all caster screws prior to tightening with a screwdriver. Failure to do so may cause irreparable damage to the caster screws.

Step #2: The handle screws are pre-assembled on each handle. Simply remove the screws and attach the handles on the exterior of each door.

## **ASSEMBLY INSTRUCTIONS (Cont.)**

Step #3. Ensure the swivel casters are in the locked position in order to prevent the cart from moving and causing injury. Remove the two 1" phillips head screws (1C) and two 9/16" medium flat washers (1F) that are preassembled on the upper back portion of the cart body. You will not need to use these. Place the grill head onto the cart (this step will require at least 2 people).

# **ASSEMBLY INSTRUCTIONS (Cont.)**

Step #4: To secure the grill head to the cart body, simply remove the grease tray from the grill head and attach using two 9/16" Phillips head screw (1B).

## **ASSEMBLY INSTRUCTIONS (Cont.)**

Step #5. Attach the left and right side shelves to the cart body with four 1/2" allen wrench head screws (1A) and four 7/16" small flat washers (1E) per shelf. Note: To prevent damage to the cart, do not lift unit by the side shelves.

Your grill cart is now completely assembled and ready for use!

Please read and understand all safety, warning and use instructions in the grill manual before use.