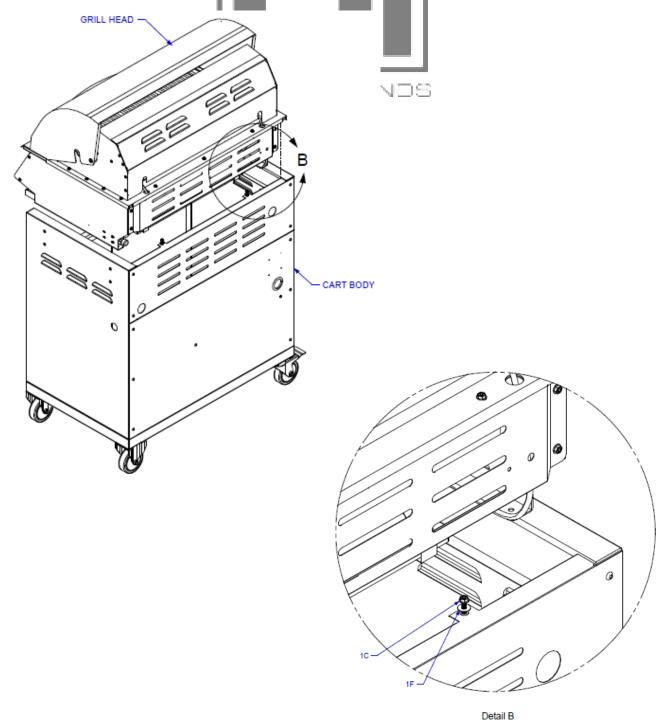

## **ASSEMBLY INSTRUCTIONS (Cont.)**

Step #3. Ensure the swivel casters are in the locked position in order to prevent the cart from moving and causing injury. Remove the two 1" phillips head screws (1C) and two 9/16" medium flat washers (1F) that are preassembled on the upper back portion of the cart body. You will not need to use these. Place the grill head onto the cart (this step will require at least 2 people).

# **ASSEMBLY INSTRUCTIONS (Cont.)**

Step #4: To secure the grill head to the cart body, simply remove the grease tray from the grill head and attach using two 9/16" Phillips head screw (1B).