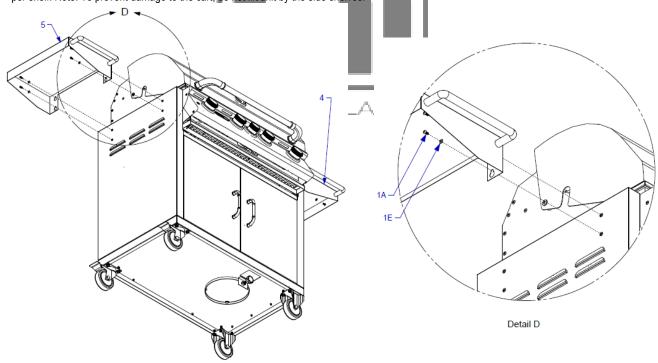

## **ASSEMBLY INSTRUCTIONS (Cont.)**

Step #5. Attach the left and right side shelves to the cart body with four 1/2" allen wrench head screws (1A) and four 7/16" small flat washers (1E) per shelf. Note: To prevent damage to the cart, do not lift unit by the side shelves.