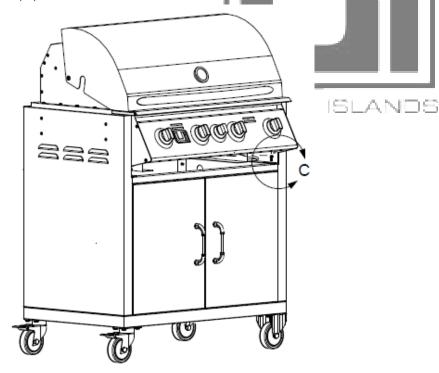

# **ASSEMBLY INSTRUCTIONS (Cont.)**

Step #4: To secure the grill head to the cart body, simply remove the grease tray from the grill head and attach using two 9/16" Phillips head screw (1B).