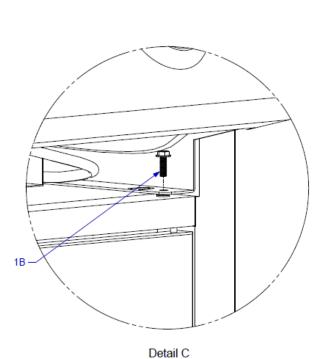

# **ASSEMBLY INSTRUCTIONS (Cont.)**

Step #4: To secure the grill head to the cart body, simply remove the grease tray from the grill head and attach using two 9/16" Phillips head screw (1B).