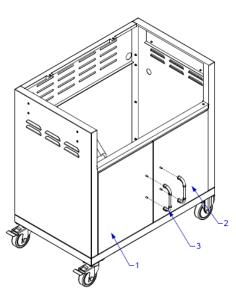

# PARTS LIST MODEL #45550 30" CART BOTTOM

| REF# | PARTS # | DESCRIPTION                   | QTY | WARRANTY PERIOD |
|------|---------|-------------------------------|-----|-----------------|
| 1    | 45500   | LEFT DOOR PANEL               | 1   | 1 Yr            |
| 2    | 45501   | RIGHT DOOR PANEL              | 1   | 1 Yr            |
| 3    | 16572   | DOOR HANDLE                   | 2   | 1 Yr            |
| 4    | 45509   | SIDE SHELF - RIGHT            | 1   | 1 Yr            |
| 5    | 45510   | SIDE SHELF - LEFT             | 1   | 1 Yr            |
| 6    | 45505   | SIDE SHELF HANDLE             | 2   | 1 Yr            |
| 7    | 16513   | FIXED CASTERA A LICE A A LICE | 2   | 1 Yr            |
| 8    | 16514   | SWIVEL CASTER                 | 2   | 1 Yr            |
| 9    | 75321   | TANK RETENTION BOLT           | 1   | 1 Yr            |

# **EXPLODED ILLUSTRATION**