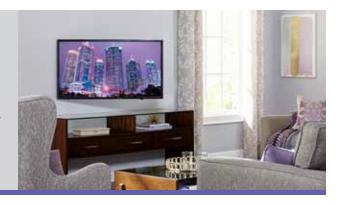

## **FULL-MOTION TV WALL MOUNT**

FITS 22" TO 55" TVs UP TO 60 LBS.

The SANUS Simplicity™ SMF218 full-motion tilt and swivel TV wall mount provides the best picture quality anywhere in a room with smooth swivel, pan and extend motions up to 18" from the wall. Exclusive tilting technology allows effortless up and down tilt motion without the use of tools. Post-installation adjustments allow you to level your TV after installation for perfect positioning. Cables can be routed along the mount arm for a clean look.