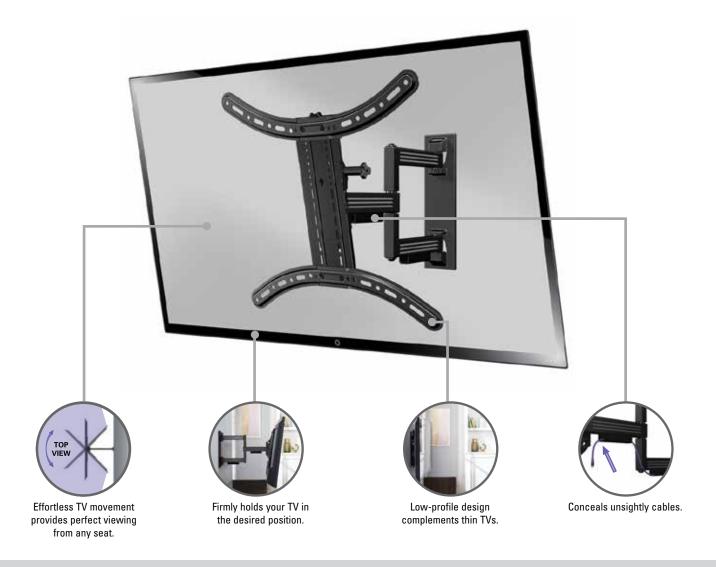

## **FULL-MOTION TV WALL MOUNT**

FITS 22" TO 55" TVs UP TO 60 LBS.

The SANUS Simplicity™ SMF218 full-motion tilt and swivel TV wall mount provides the best picture quality anywhere in a room with smooth swivel, pan and extend motions up to 18" from the wall. Exclusive tilting technology allows effortless up and down tilt motion without the use of tools. Post-installation adjustments allow you to level your TV after installation for perfect positioning. Cables can be routed along the mount arm for a clean look.

MOUNTING PATTERNS

75 x 75 through 400 x 400

DEFIR

2.4" - 18" / 6.10 cm - 46.2 cm

17.3" x 17.3" / 43.94 cm - 43.94 cm

**DIMENSIONS (W X H)** 

PACKAGE WEIGHT

10.4 lbs. / 4.7 kg

TV SIZE RANGE

22"-55"

TILT

4°/-15°

**SWIVEL** 

90°/-90°